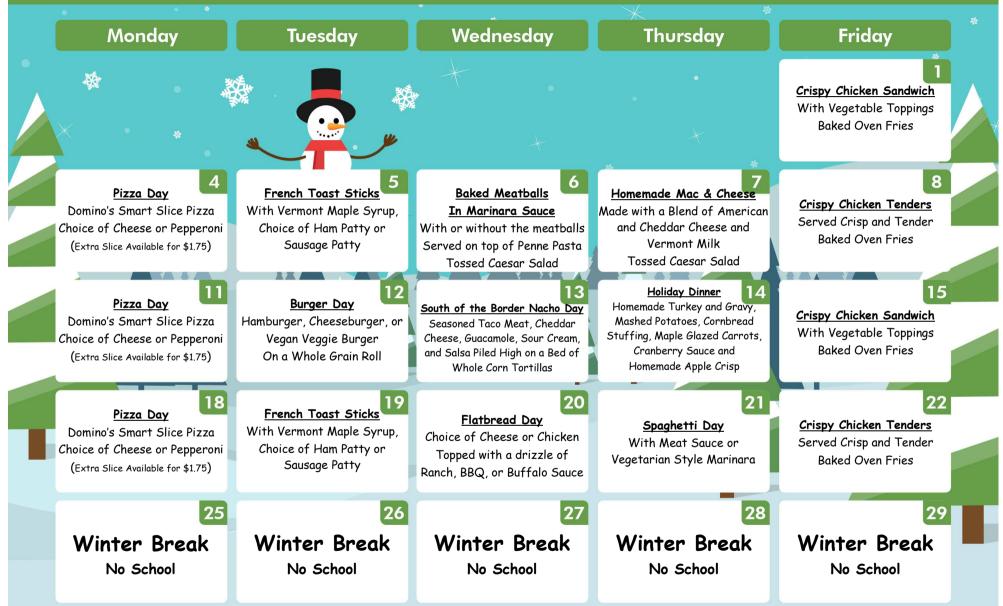

## **DECEMBER 2017**

ADL, EES, EMS, Fleming, FMS, Hiawatha, Westford, and Summit Street Schools

Lunch Price: Student \$3.25 Adult \$4.00 Snack: Student \$0.85 Adult \$1.25 Beverages: Milk \$0.75 Juice\$0.75 This institution is an equal opportunity